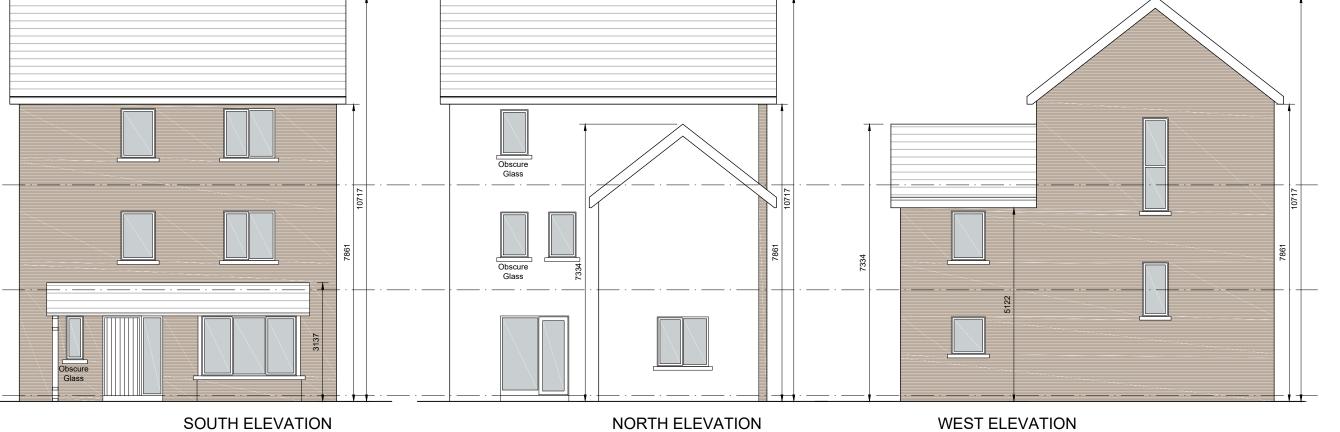

Do not scale this drawing. All dimensions to be checked on site. To be read with relevant Engineers drawings. Notes: All dimensions in millimetres External Finishes: Roof: Clay or concrete tiles with solar thermal or photovoltaic panels subject to orientation and detailed design Walls: Painted render finish and/or Selected facing brick Windows: uPVC or timber framed Gutters/downpipes: uPVC or aluminium Front Door: Selected coloured composite or painted timber door with fanlight and/or sidelight and/or glazed light in leaf Front Door Canopy: Tiled roof on timber framing HOUSETYPE H Elevations Newtownmoyaghy SHD McGarrell Reilly Homes Planning CONROY CROWE KELLY ARCHITECTS & URBAN DESIGNERS 65 MERRION SQUARE DUBLIN 2 phone 01 6613990 fax 01 6765715 email info@cck.ie